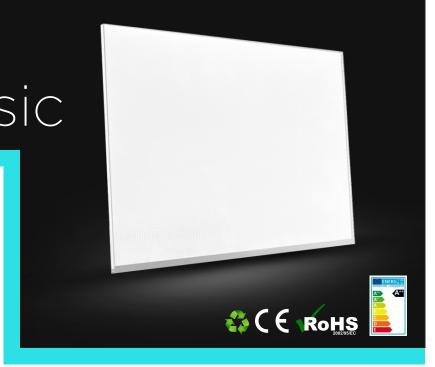

## LUMAIRE Basic

The ultra-thin LUMAIRE Basic LED Panel is a perfect solution for designers and manufacturers to fulfil theirs lighting needs. The panel with its slim profile and customizable shape will easily conform to the idea for any surface lighting. Such as POS displays, furniture, interior design and signage.

- Thickness is just 5mm (8 mm with heat sink)
- Brightness up to 11000lx on the surface depending on size
- Single or double sided, curved and custom shape options
- Low power consumption
- Wide application posibilities, from interior design to signage