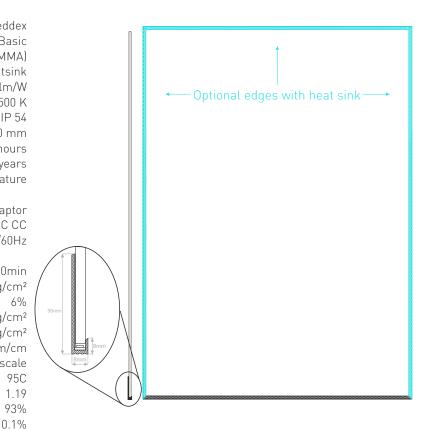

## **TECHNICAL SPECIFICATIONS**

Manufacturer Leddex Product name Lumaire Basic Main material Clear acrylic (PMMA) **Thickness** 5 mm, 8 mm with heatsink Luminous efficiency up to 160lm/W Colour temperature 3000K 4000K 5000K 6500 K IP rating Maximum size 2450x1250 mm > 50,000 hours Lifetime Warranty 3years Operating temperature Opating temperature

1.0g/10min Melt flow index 740kg/cm<sup>2</sup> Tensile strength Tensile elongation 6% Flexular modulus 34kg/cm<sup>2</sup> Flexular strength 1200kg/cm<sup>2</sup> Izod impact strength (notched) 1.8kg\*cm/cm Rockwell hardness 98 M scale 95C Heat distortion temperature Specific gravity 1.19 Light transmission 93%

## VISUAL APPEARANCE

Usage illustration

Translucent material/Surface

Distance between - >0mm

LUMAIRE Basic