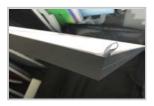

xtile fabrics and high flexibility makes it suitable for shops, restaurants, showrooms and etc.

- Thickness is just 23mm
- Brightness up to 11000lx on the surface depending on size
- Single sided
- Low power consumption
- Wide application posibilities, from interior design to signage





## **TECHNICAL SPECIFICATIONS**

Manufacturer Leddex Lumaire Textile Product name Main material Clear acrylic (PMMA) 23 mm Thickness up to 160lm/W Luminous efficiency 3000K 4000K 5000K 6500 K Colour temperature IP 40 IP rating 2450x1250 mm Maximum size > 50,000 hours Lifetime Warranty 3years Operating temperature -30°C ~ + 40°C

Power supply Working voltage Input voltage

AC / DC 12V / 24V / CC Adaptor DC 12V / DC 24V / DC CC AC 100 ~ 240V 50/60Hz



#### VISUAL APPEARANCE







#### EASY PRINT CHANGE







## PACKAGE INCLUDES







### OPTIONAL ACCESSORIES



Cable installation kit