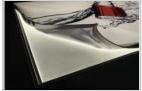

ile fabrics and high flexibility makes it suitable for shops, restaurants, showrooms and etc.

- Thickness is just 23mm
- Brightness up to 11000lx on the surface depending on size
- Single sided
- Low power consumption
- Wide application posibilities, from interior design to signage





## **TECHNICAL SPECIFICATIONS**

Manufacturer Leddex Lumaire Textile Product name Main material Clear acrylic (PMMA) 23 mm Thickness up to 160lm/W Luminous efficiency 3000K 4000K 5000K 6500 K Colour temperature IP 40 IP rating 2450x1250 mm Maximum size > 50,000 hours Lifetime Warranty 3years Operating temperature -30°C ~ + 40°C

Power supply Working voltage Input voltage

AC / DC 12V / 24V / CC Adaptor DC 12V / DC 24V / DC CC AC 100 ~ 240V 50/60Hz



#### VISUAL APPEARANCE







#### EASY PRINT CHANGE







## PACKAGE INCLUDES







### OPTIONAL ACCESSORIES



Cable installation kit