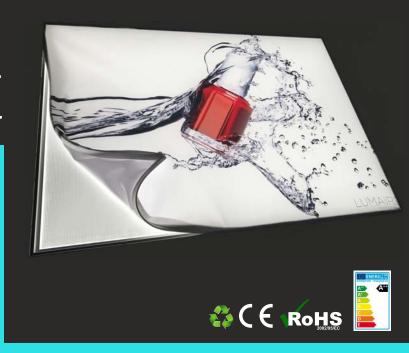

# LUMAIRE **TEXTILE**

Lumaire Textile solution is illuminated textile frame in only 23mm thickness. Easy to change printed textile fabrics and high flexibility makes it suitable for shops, restaurants, showrooms and etc.

- Thickness is just 23mm
- Brightness up to 11000lx on the surface depending on size
- Single sided
- Low power consumption
- Wide application posibilities, from interior design to signage

#### VISUAL APPEARANCE